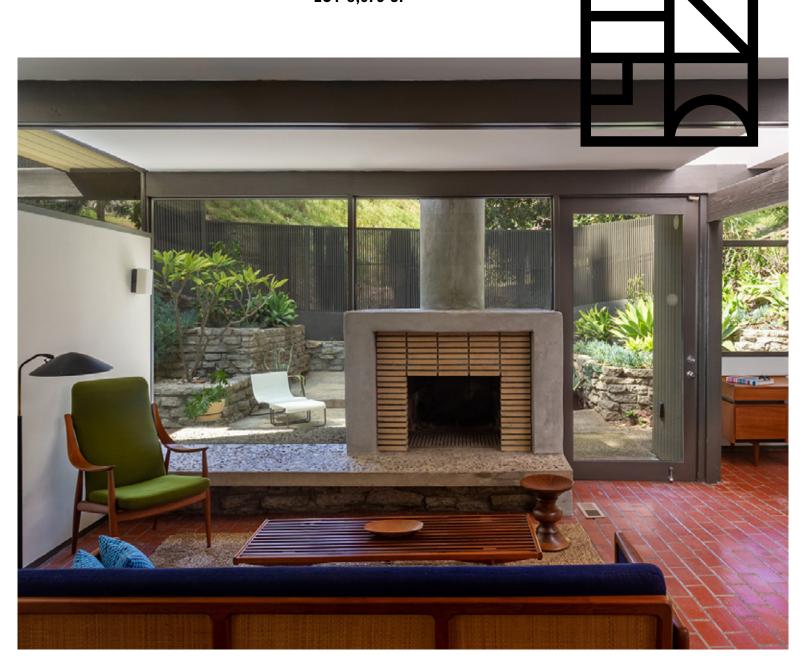

The Malinoff Residence, Robert Malinoff (1958). Built for his own family while still a student at USC School of Architecture, Malinoff's design clearly embraces the tenets of his place of study. Simple materials elevated by their use, a clear expression of structure, and an openness to the outdoors without sacrificing privacy. The home displays a level of sophistication that would make it easy to mistake as having been built by one of his more famous contemporaries. A recent sympathetic renovation by HabHouse shows their adept skill in recreating period details wherever they have been lost. System and functionality updates have also been made, readying the home for only its third inhabitant since built. An incredibly peaceful and lush Beachwood Canyon setting; well situated for easy access to all of the city, yet seemingly a world away from it.