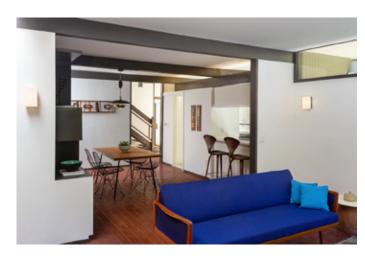

The Malinoff Residence, Robert Malinoff (1958). Built for his own family while still a student at USC School of Architecture, Malinoff's design clearly embraces the tenets of his place of study. Simple materials elevated by their use, a clear expression of structure, and an openness to the outdoors without sacrificing privacy. The home displays a level of sophistication that would make it easy to mistake as having been built by one of his more famous contemporaries. A recent sympathetic renovation by HabHouse shows their adept skill in recreating period details wherever they have been lost. System and functionality updates have also been made, readying the home for only its third inhabitant since built. An incredibly peaceful and lush Beachwood Canyon setting; well situated for easy access to all of the city, yet seemingly a world away from it.