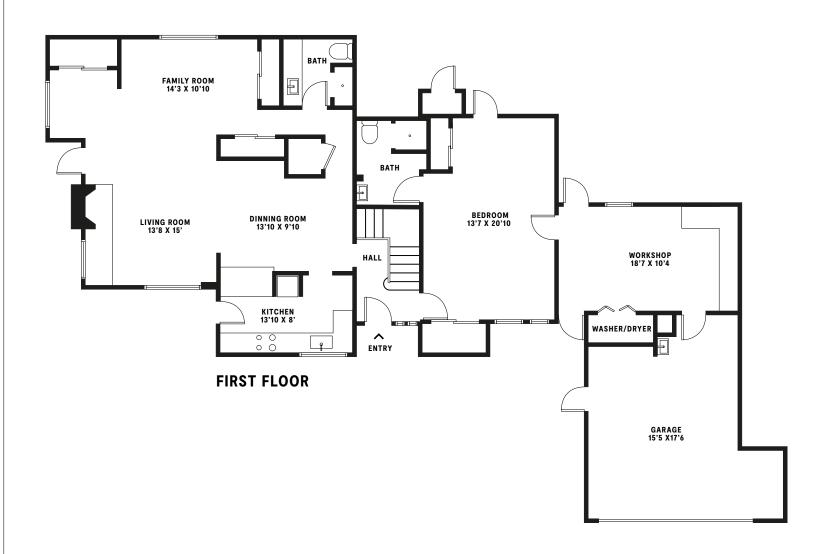

a student at USC School of Architecture, Malinoff's design clearly embraces the tenets of his place of study. Simple materials elevated by their use, a clear expression of structure, and an openness to the outdoors without sacrificing privacy. The home displays a level of sophistication that would make it easy to mistake as having been built by one of his more famous contemporaries. A recent sympathetic renovation by HabHouse shows their adept skill in recreating period details wherever they have been lost. System and functionality updates have also been made, readying the home for only its third inhabitant since built. An incredibly peaceful and lush Beachwood Canyon setting; well situated for easy access to all of the city, yet seemingly a world away from it.













SECOND FLOOR



HOUSE 2,377 SF / LOT 8,673 SF



# **REAL ESTATE SERVICES**

suprstructur is a Los Angeles real estate agency offering carefully chosen properties to buyers for whom light, space and truth-to-material are driving inspirations. suprstructur is founded on the belief that architecture and design have the power to improve and enrich human life.

suprstructur focuses solely on architecture and design-led property; importantly, we only curate work with integrity. We provide a considered, tasteful offering of the most intriguing and noteworthy properties on the market regardless of price point.

suprstructur offers full-service representation for sellers and buyers of design-led property. Our sales agents are industry experts, not just in the field of real estate sales, but also in the compleme